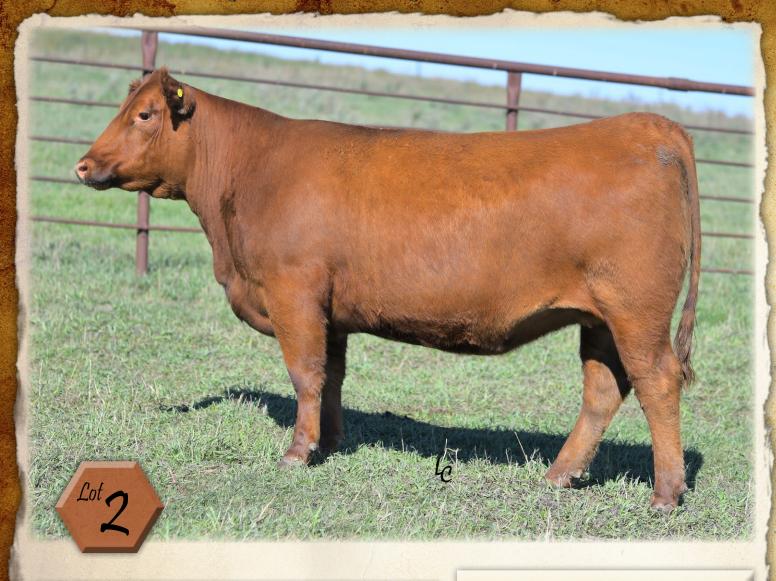

# 2 BIEBER PRIMROSE 175H

Born: 2/9/2020

REG: 4303331

100% AR 1A

ANDRAS FUSION R236

**BIEBER FOREFRONT B281** 

**BIEBER LAURA 112W** 

PIE STOCKMAN 4051

#### **BIEBER PRIMROSE 175H**

Heifer calf due 3/4/2022 sired by either ALC MR COMPLETE H41, TJS GATE KEEPER F106, or PIE FRANCHISE 9031. DNA Testing will be necessary to determine sire. Lot 2 stacks Forefront, Stockman, and the Primrose cowline - and has the data to back it up. She also stacks the deck in your favor on carcass. A speaker from Agri-Beef at the Red Angus convention said that his group could sell 40% more beef if it qualified in the upper 2/3rd of Choice and Prime. This lot will put you in a position to do just that.