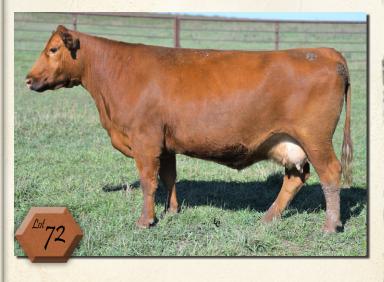

## 5 BIEBER ENCHANTRESS 608H

BORN: 5/9/2020

REG: 4328917

100% AR 1A

BIEBER SPARTACUS A193

**BIEBER BRAVE E573** 

**BIEBER ELDORENE 246C** 

**GMRA PEACEMAKER 1216** 

Bull calf due 3/4/2022 sired by either ALC MR COMPLETE H41, TJS GATE KEEPER F106, or PIE FRANCHISE 9031. DNA Testing will be necessary to determine sire. This female is a truck and comes from the heart of our ET program. She lines up two ET donors on the bottom side of her pedigree. Lot 5 presents powerful data and phenotype along with a very maternal pedigree out of the Peacemaker daughters. A full sister sells as lot 7.