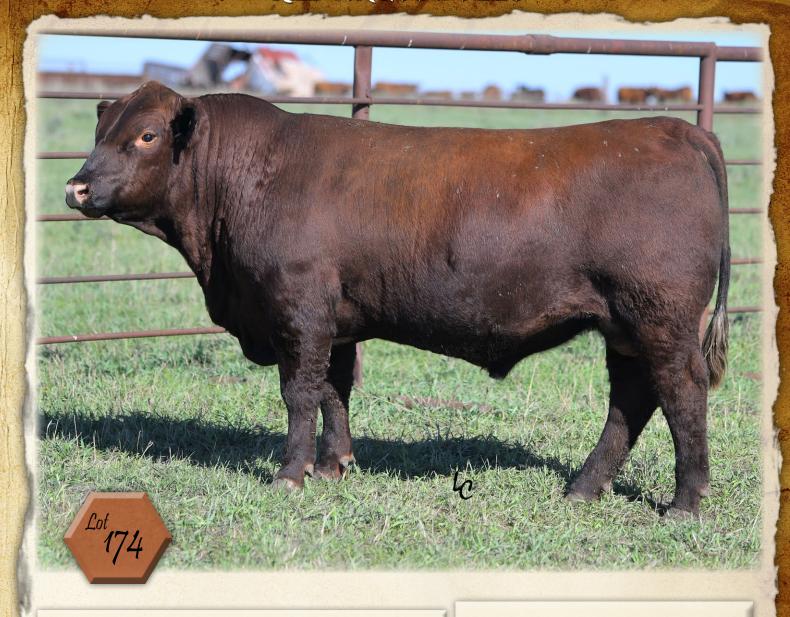

|     | ET               | ET             | ET   |          |                |            |     |      |      |      |      |
| HERDB<br>% RAN | -   | <b>44</b><br>86% | GRIDM<br>% RAN | -    | 72<br>2% | ProS<br>% Rank | 116<br>22% |     |      | S    | G    | GP   |
| /0 KAN         | N.  | 0070             | 70 KAN         | K    | 270      | 70 KANK        | 2270       |     | - An | SUB  |      |      |

#### **BIEBER STOCKMAN H607**

Lot 173's mother sold to Vince Welsh of Welsh Farms out of Illinois. This Bieber CL Stockman E116 son is out of a top Andra Fusion R236 daughter and posts some outstanding GridMaster numbers. This is a solid pedigree from top to bottom with lots of potential to produce calves with more payweight.

(605) 439-3628

Call with questions or requests!



#### 174 **BIEBER EP FOREFRONT H426**

BORN: 5/9/2020

Reg: 4324237

100% AR 1A

**ANDRAS FUSION R236 BIEBER FOREFRONT B281** 

**BIEBER LAURA 112W** 

PIE ONE OF A KIND 5139

**BIEBER EP LASS 375F** AOD: 2

MPPA: 106

**BIEBER EP LASS 124C** 

| ١ |              | RAT   | 10  |
|---|--------------|-------|-----|
|   | ADG          | 3.33  | 111 |
|   | WDA          | 3.16  | 111 |
|   | AScr.        | 40.64 |     |
|   | CE           | **    |     |
|   | Grw. Sc.     | G6    |     |
|   | - 16_3×9-154 |       |     |

EPD Data Generated 10/8/2021

|        | CED | BW   | ww    | YW   | MILK | ( ME   | HPG | CEM | STAY | MARB | REA         | FAT   |
|--------|-----|------|-------|------|------|--------|-----|-----|------|------|-------------|-------|
| EPD    | 11  | -1.7 | 75    | 134