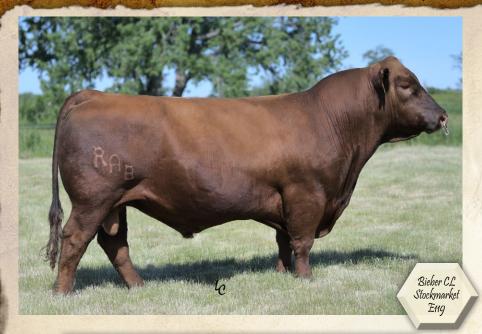

## 1 BIEBER ENCHANTRESS 224H

BORN: 2/16/2020

REG: 4304063

100% AR 1A

PIE STOCKMAN 4051

**BIEBER CL STOCKMARKET E119** 

**BIEBER CL ADELLE 475C** 

**BIEBER FOREFRONT B281** 

**BIEBER ENCHANTRESS 119F** 

**BIEBER ENCHANTRESS 530D** 

Cow ID: 224H

EPD Data Generated 10/5/2021

|                       | CED | BW               | ww             | YW  | MILE          | ( ME | HPG        | CEM | STAY | MARB | REA  | FAT  |
|-----------------------|-----|------------------|----------------|-----|---------------|------|------------|-----|------|------|------|------|
| EPD                   | 17  | -4.7             | 62             | 104 | 25            | 7    | 9          | 11  | 16   | 0.62 | 0.49 | 0.04 |
| % Rank                | 7%  | 8%               | 39%            | 32% | 53%           | 80%  | 90%        | 2%  | 41%  | 12%  | 3%   | 90%  |
| HERDBUILDER<br>% RANK |     | <b>67</b><br>45% | GRIDM<br>% RAN |     | <b>56</b> 11% |      | 123<br>15% | 6   |      |      | G    | GP   |

#### **BIEBER ENCHANTRESS 224H**

Unsexed calf due 2/16/2022 sired by TJS Gate Keeper F106. Stockmarket's progeny have been exciting from the start and are getting a lot of use in programs across the country. We chose to lead off the sale with this stout matron whose dam, granddam, great granddam, and great great granddam where all in our ET program. With the data she posts, it's easy to see why. She comes bred to TJS Gate Keeper F106, who was a high seller in the 2019 Shick sale. We have a few Stockmarket daughters in production and they look like they are going to be great cows. Don't miss this one as she looks to be on the same path.