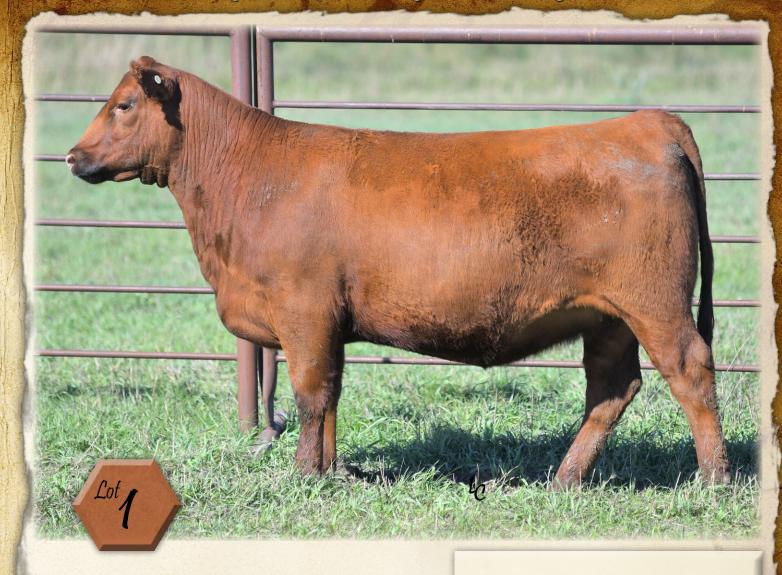

## 1 BIEBER ENCHANTRESS 224H

BORN: 2/16/2020

REG: 4304063

100% AR 1A

PIE STOCKMAN 4051

**BIEBER CL STOCKMARKET E119** 

**BIEBER CL ADELLE 475C** 

**BIEBER FOREFRONT B281** 

#### **BIEBER ENCHANTRESS 224H**

Unsexed calf due 2/16/2022 sired by TJS Gate Keeper F106. Stockmarket's progeny have been exciting from the start and are getting a lot of use in programs across the country. We chose to lead off the sale with this stout matron whose dam, granddam, great granddam, and great great granddam where all in our ET program. With the data she posts, it's easy to see why. She comes bred to TJS Gate Keeper F106, who was a high seller in the 2019 Shick sale. We have a few Stockmarket daughters in production and they look like they are going to be great cows. Don't miss this one as she looks to be on the same path.