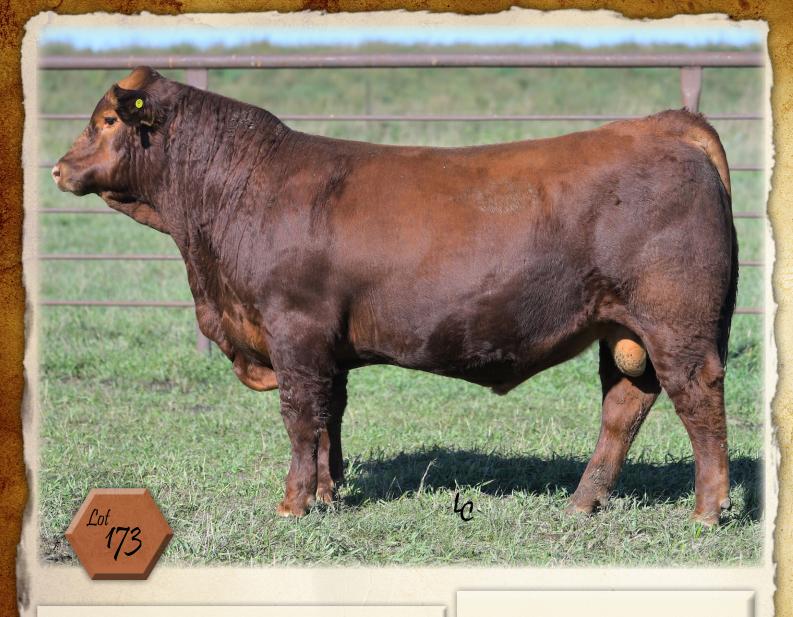

W   | ww    | YW    | MILK | ME     | HPG | CEM | STAY | MARB | REA  | FAT  |
|---|--------|--------|------|-------|-------|------|--------|-----|-----|------|------|------|------|
|   | EPD    | 14     | -4.3 | 64    | 104   | 27   | 7      | 13  | 10  | 18   | 0.79 | 0.25 | 0.06 |
|   | % Rank | 32%    | 11%  | 34%   | 32%   | 35%  | 78%    | 20% | 3%  | 23%  | 2%   | 20%  | 99%  |
| 3 | Wts.   |        | 87   | 600   | 1156  |      |        |     |     |      |      |      |      |
|   | Ratio  |        | ET   | ET    | ET    |      |        |     |     |      |      |      |      |
|   | HERDB  | UILDER | 86   | GRIDN | ASTER | 56   | ProS   | 142 |     | K    |      | G    | Ġ    |
|   | % Ran  | К      | 13%  | % Ran | K     | 11%  | % Rank | 4%  |     |      | \$   | U    |      |



# 173 BIEBER STOCKMAN H607

PIE STOCKMAN 4051

REG: 4328981 100% AR 1A

BIEBER CL STOCKMAN E116

**BIEBER CL DATELINE 115C** 

**ANDRAS FUSION R236** 

**BIEBER QUEEN 169C AOD: 5** 

MPPA: 97

BORN: 5/14/2020

**BIEBER QUEEN 421A** 

|          | RAT   | 0  |
|----------|-------|----|
| ADG      | 3.48  | ET |
| WDA      | 3.26  | ET |
| AScr.    | 40.81 |    |
| CE       | **    |    |
| Grw. Sc. | G5    |    |

EPD Data Generated 10/8/2021

|                | CED | BW               | ww             | YW   | MILK     | ME             | HPG        | CEM | STAY | MARB | REA  | FAT  |
|----------------|-----|------------------|----------------|------|----------|----------------|------------|-----|------|------|------|------|
| EPD            | 17  | -4.4             | 68             | 114