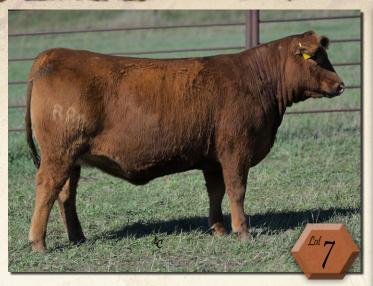

## 7 BIEBER ENCHANTRESS 596H

BORN: 5/5/2020

REG: 4328893

100% AR 1

BIEBER SPARTACUS A193

**BIEBER BRAVE E573** 

**BIEBER ELDORENE 246C** 

**GMRA PEACEMAKER 1216** 

**BIEBER ENCHANTRESS 327A** 

**BIEBER ENCHANTRESS 354X** 

OW ID: 596H

EPD Data Generated 10/5/2021

|        | CED    | BW  | ww    | YW      | MILK | ME   | HPG | CEM | STAY | MARB | REA  | FAT  |
|--------|--------|-----|-------|---------|------|------|-----|-----|------|------|------|------|
| EPD    | 6      | 2.0 | 84    | 138     | 28   | 12   | 9   | 3   | 13   | 0.71 | 0.34 | 0.03 |
| % Rank | 99%    | 97% | 1%    | 1%      | 23%  | 95%  | 80% | 97% | 79%  | 5%   | 10%  | 74%  |
| HERDB  | UILDER | 27  | GRIDN | /IASTER | 61   | ProS | ;   | 88  |      |      | C    | CD.  |
| % Ran  | K      | 97% | % Ran | NK      | 7%   | % RA | NK  | 66% |      |      | U    |      |

Bull calf due 3/9/2022 sired by either ALC MR COMPLETE H41, TJS GATE KEEPER F106, or PIE FRANCHISE 9031. DNA Testing will be necessary to determine sire.

Lot 7 is a full sister to lot 5. She lines up two ET donors on the bottom side of her pedigree. She presents powerful data and phenotype along with a very maternal pedigree out of the Peacemaker daughters.