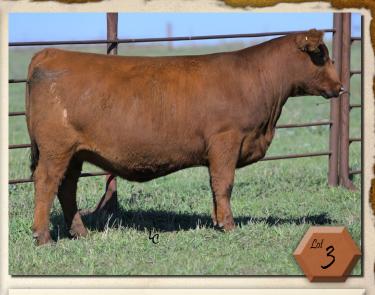

## **BIEBER ADELLE 104H**

BORN: 1/6/2020

REG: 4303047

100% AR 1*A* 

PIE STOCKMAN 4051 BIEBER CL STOCKMARKET E119

**BIEBER CL ADELLE 475C** 

**BIEBER SPARTACUS A193** 

**BIEBER ADELLE 530F** 

Heifer calf due 3/5/2022 sired by either ALC MR COMPLETE H41, TJS GATE KEEPER F106, or PIE FRANCHISE 9031. DNA Testing will be necessary to determine sire. We don't think there is a single person that doesn't believe that good cowlines matter in the cattle business. Lot 4 is a maternal sister to Lot 1 and out of an excellent cowline. Stack that with Stockmarket, and this heifer calf is bound to be a winner. If you study this pedigree, you will notice that the cowline is Adelle on both sides, outlining a great opportunity for line bred success.