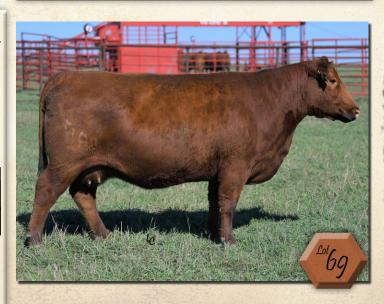

## 1 BIEBER ENCHANTRESS 224H

BORN: 2/16/2020

REG: 4304063

100% AR 1A

PIE STOCKMAN 4051

**BIEBER CL STOCKMARKET E119** 

**BIEBER CL ADELLE 475C** 

**BIEBER FOREFRONT B281** 

#### **BIEBER ENCHANTRESS 224H**

Unsexed calf due 2/16/2022 sired by TJS Gate Keeper F106. Stockmarket's progeny have been exciting from the start and are getting a lot of use in programs across the country. We chose to lead off the sale with this stout matron whose dam, granddam, great granddam, and great great granddam where all in our ET program. With the data she posts, it's easy to see why. She comes bred to TJS Gate Keeper F106, who was a high seller in the 2019 Shick sale. We have a few Stockmarket daughters in production and they look like they are going to be great cows. Don't miss this one as she looks to be on the same path.