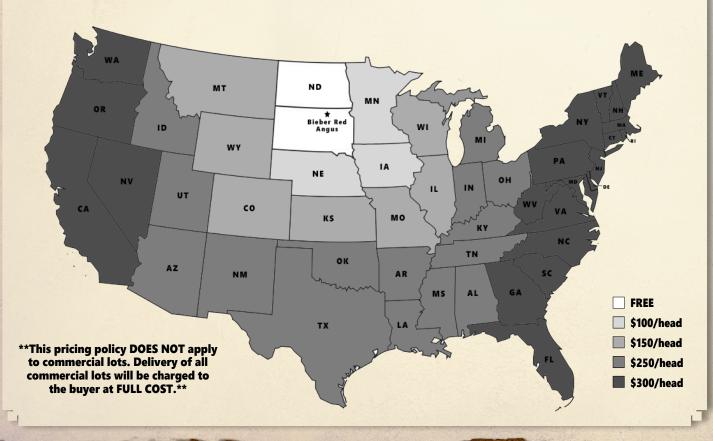

#### **DELIVERY ARRANGEMENTS AND PRICING**

We have outlined our delivery arrangements and pricing below and we encourage each of you to review the details. Please stop by our check out counter prior to leaving the sale to coordinate delivery plans on your animals. If you are not onsite on sale day, Craig will be in touch with you within a week of the sale to coordinate the delivery of your purchases. We appreciate your patience and assistance when organizing delivery.

#### **DELIVERY PRICING**

As always, we will continue to offer free delivery to **CENTRAL POINTS** in South Dakota and North Dakota. For all other states, delivery will be charged to **CENTRAL POINTS** per head based on the pricing outlined on the map below. **Pricing will be charged based on your physical address**. Delivery charges will be added to each invoice at check out, unless you plan to load out within 7 days of the sale.

#### **CENTRAL POINTS**

All deliveries will be organized to **CENTRAL POINTS** within the state. Delivery will NOT be organized to your home or ranch. Loads are delivered by semi truck and require drop off points along their route with a loading chute and location to house livestock. You are expected to meet the semi truck driver at the central drop-off point as communicated by them. Central points for delivery include auction barns, vet clinics, and other locations determined by the semi truck driver at the time of delivery. Pricing to these central points will be charged to you based on your physical address. The driver will be given your contact information and will communicate with you regarding the drop off time and location.