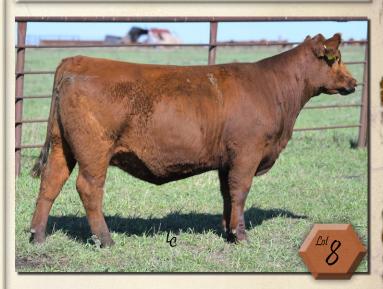

## BIEBER DURHEIM 267H

BORN: 2/22/2020

Reg: 4303673

96.9% AR 3.1% XX 1B

**BIEBER HARD DRIVE Y120** 

BIEBER HARD DRIVE E640

**BIEBER LASS 241Y** 

**BIEBER CL ATOMIC C218** 

**BIEBER DURHEIM 285F** 

**BIEBER DURHEIM 370A** 

Cow ID: 267H

EPD Data Generated 10/5/2021

|             | CED | BW  | ww    | YW      | MILK | ME   | HPG | CEM | STAY | MARB | REA  | FAT  |
|-------------|-----|-----|-------|---------|------|------|-----|-----|------|------|------|------|
| EPD         | 13  | 1.5 | 82    | 136     | 26   | 10   | 12  | 7   | 17   | 0.76 | 0.35 | 0.00 |
| % Rank      | 40% | 96% | 2%    | 1%      | 43%  | 92%  | 34% | 57% | 30%  | 3%   | 9%   | 19%  |
| HERDBUILDER |     | 69  | GRIDN | /IASTER | 73   | ProS |     | 142 |      |      | C    | CD^  |
| % Ran       | IK  | 41% | % Ran | ΝK      | 2%   | % RA | NK  | 4%  |      |      | U    |      |

Bull calf due 3/9/2022 sired by either ALC MR COMPLETE H41, TJS GATE KEEPER F106, or PIE FRANCHISE 9031. DNA Testing will be necessary to determine sire.

Lot 8 is the first 1B to sell and does it with data that leads the breed. The Durheims had an excellent program and the carcass in them has been second to none. Her dam is an Atomic daughter and they have been outstanding.