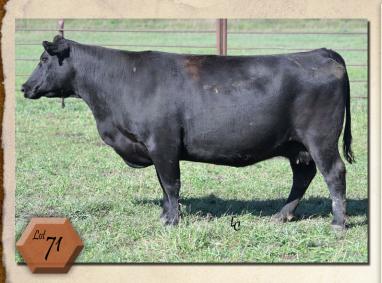

#### **BIEBER ROSE 278H**

BORN: 2/24/2020

Reg: 4304081

100% AR 1A

LACY GOLD BAR 8123

BIEBER HARD DRIVE Y120

**BIEBER LAURA 158W** 

ANDRAS FUSION R236

Heifer calf due 3/9/2022 sired by either ALC MR COMPLETE H41, TJS GATE KEEPER F106, or PIE FRANCHISE 9031. DNA Testing will be necessary to determine sire. Lot 3 has a great sire who has been a perennial favorite. His growth and carcass have made him a leader in the breed. This female has four generations of donors on the bottom side of her pedigree. That, along with her impressive look, will make her a find.