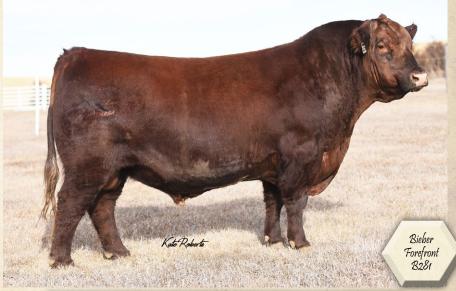

Heifer calf due 3/9/2022 sired by either ALC MR COMPLETE H41, TJS GATE KEEPER F106, or PIE FRANCHISE 9031. DNA Testing will be necessary to

determine sire. The Forefront daughters have been some of our best and here is your chance to own one. We flushed her dam before she went to Lorenzen Ranch and have several sisters in the herd