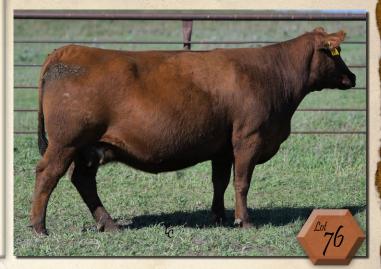

## **BIEBER ADELLE 104H**

BORN: 1/6/2020

REG: 4303047

100% AR 1*A* 

PIE STOCKMAN 4051 BIEBER CL STOCKMARKET E119

**BIEBER CL ADELLE 475C** 

**BIEBER SPARTACUS A193** 

**BIEBER ADELLE 530F** 

**BIEBER ADELLE 311Y** 

Cow ID: 104H

EPD Data Generated 10/5/2021

|        | CED    | BW  | ww    | YW      | MILK | ME   | HPG | CEM | STAY | MARB | REA | FAT  |
|--------|--------|-----|-------|---------|------|------|-----|-----|------|------|-----|------|
|        |        |     |       |         |      |      |     |     |      |      |     | 0.05 |
| % Rank | 25%    | 18% | 2%    | 4%      | 26%  | 83%  | 24% | 6%  | 92%  | 2%   | 79% | 95%  |
| HERDB  | UILDER | 49  | GRID  | /IASTER | 47   | ProS | 5   | 96  |      |      | C   | GP.  |
| % Ran  | K      | 79% | % Rai | νK      | 23%  | % RA | NK  | 54% |      |      | U   |      |

Heifer calf due 3/5/2022 sired by either ALC MR COMPLETE H41, TJS GATE KEEPER F106, or PIE FRANCHISE 9031. DNA Testing will be necessary to determine sire. We don't think there is a single person that doesn't believe that good cowlines matter in the cattle business. Lot 4 is a maternal sister to Lot 1 and out of an excellent cowline. Stack that with Stockmarket, and this heifer calf is bound to be a winner. If you study this pedigree, you will notice that the cowline is Adelle on both sides, outlining a great opportunity for line bred success.