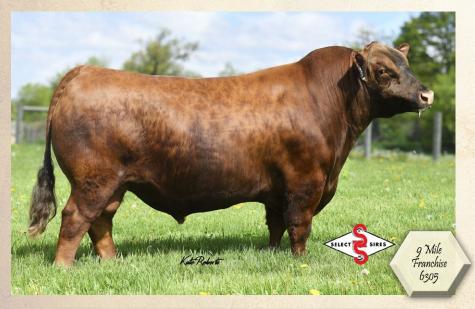

#### PIE FRANCHISE 9031

We found this sire at Pieper's 2020 Sale. His dam is a full sib to PIE ONE OF A KIND 343, an exciting sire that has been used extensively in the Pieper program. He scanned for IMF at the top of his group and his GM EPD is at the top of the breed. Based on both sides of his pedigree, we wouldn't be surprised if this sire produces great females.

## PIE FRANCHISE 9031

BORN: 2/7/2019

REG: 4210530

100% AR 1A

SPUR FRANCHISE OF GARTON

9 MILE FRANCHISE 6305

C-BAR ABIGRACE Y11

PIE THE COWBOY KIND 343

PIE FAYETTE 7106

PIE FAYETTE 1160

EPD Data Generated 10/5/2021

|        | CED    | BW  | ww         | YW        | MILK    | ME   | HPG | CEM | STAY | MARB | REA | FAT |
|--------|--------|-----|------------|-----------|---------|------|-----|-----|------|------|-----|-----|
|        |        |     |            |           | 32      |      |     |     |      | 0.63 |     |     |
| % Rank | 63%    | 39% | 37%        | 13%       | 6%      | 93%  | 41% | 26% | 94%  | 15%  | 17% | 41% |
| HERDB  | UILDER | 26  | GRIDMASTER |           | 80 ProS |      | ;   | 107 |      |      | √G( | ÇD. |
| % Ran  | % RANK |     | % Rar      | <b>NK</b> | 3%      | % RA | NK  | 34% |      |      | J   |     |