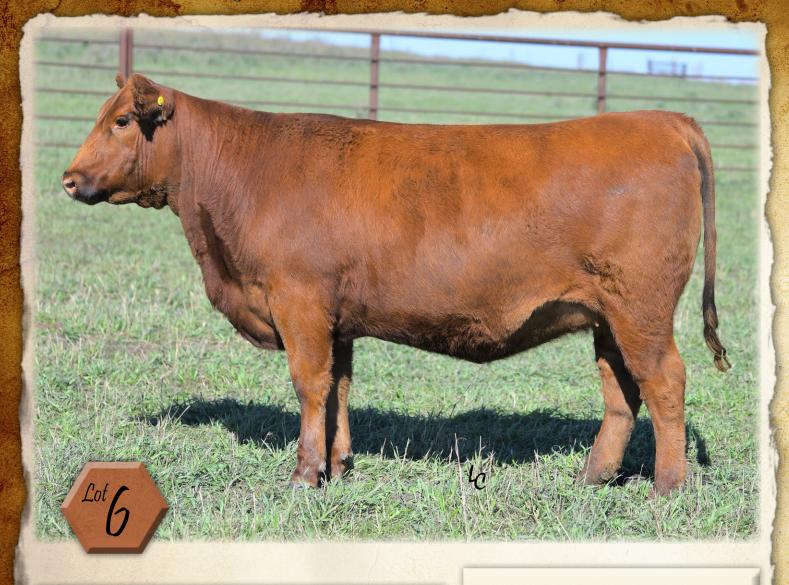

#### **BIEBER SURPRISE 561H**

Heifer calf due 3/1/2022 sired by either ALC MR COMPLETE H41, TJS GATE KEEPER F106, or PIE FRANCHISE 9031. DNA Testing will be necessary to determine sire. Lot 6 posts GridMaster numbers at the top of the breed. It is pretty hard to beat her data across the board on growth, milk, and carcass. Her dam had several sons that sold at the top of our offering this past spring, one of which went to Neo-Sho Farms out of Missouri. Kirby is known for selecting some of the best sires in the industry, and we think he did that again with a son out of this line.