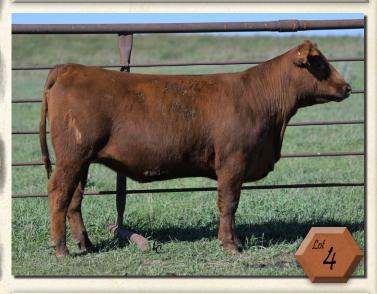

#### **BIEBER ROSE 278H**

BORN: 2/24/2020

Reg: 4304081

100% AR 1A

LACY GOLD BAR 8123

BIEBER HARD DRIVE Y120

**BIEBER LAURA 158W** 

ANDRAS FUSION R236

Heifer calf due 3/9/2022 sired by either ALC MR COMPLETE H41, TJS GATE KEEPER F106, or PIE FRANCHISE 9031. DNA Testing will be necessary to determine sire. Lot 3 has a great sire who has been a perennial favorite. His growth and carcass have made him a leader in the breed. This female has four generations of donors on the bottom side of her pedigree. That, along with her impressive look, will make her a find.