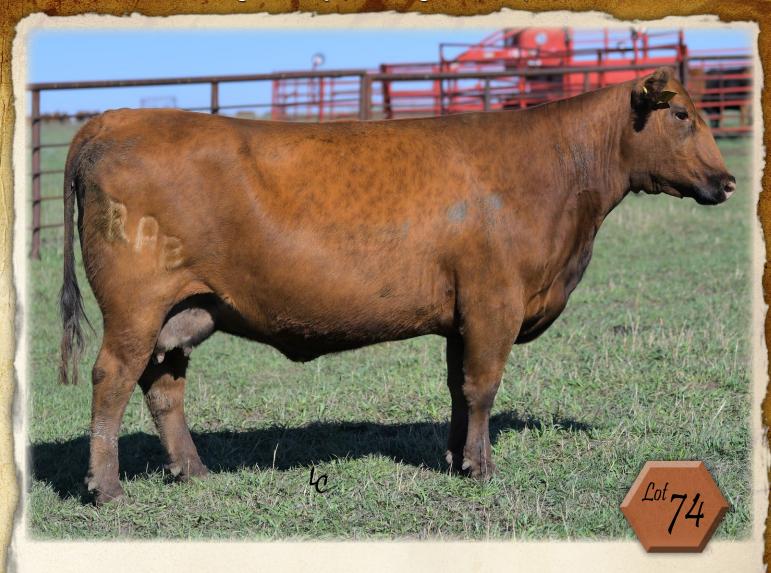

#### **BIEBER ROSE 278H**

BORN: 2/24/2020

Reg: 4304081

100% AR 1A

LACY GOLD BAR 8123

BIEBER HARD DRIVE Y120

**BIEBER LAURA 158W** 

ANDRAS FUSION R236

**BIEBER ROSE 192C** 

**BIEBER ROSE 475Z** 

Cow ID: 278H

EPD Data Generated 10/5/2021

|        | CED    | BW  | ww    | YW      | MILK | ME   | HPG | CEM | STAY | MARB | REA  | FAT  |
|--------|--------|-----|-------|---------|------|------|-----|-----|------|------|------|------|
| EPD    | 10     | 0.6 | 70    | 116     | 20   | 12   | 12  | 6   | 15   | 0.64 | 0.40 | 0.00 |
| % Rank | 85%    | 89% | 15%   | 12%     | 90%  | 94%  | 27% | 62% | 52%  | 10%  | 6%   | 11%  |
| HERDB  | UILDER | 56  | GRIDN | /IASTER | 64   | ProS |     | 120 |      |      | · C( | CD.  |
| % Ran  | K      | 67% | % Rai | νĸ      | 5%   | % RA | NK  | 18% |      |      | U    |      |

Heifer calf due 3/9/2022 sired by either ALC MR COMPLETE H41, TJS GATE KEEPER F106, or PIE FRANCHISE 9031. DNA Testing will be necessary to determine sire. Lot 3 has a great sire who has been a perennial favorite. His growth and carcass have made him a leader in the breed. This female has four generations of donors on the bottom side of her pedigree. That, along with her impressive look, will make her a find.