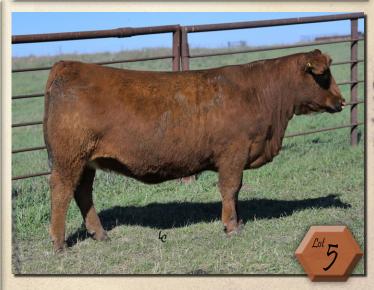

## 5 BIEBER ENCHANTRESS 608H

BORN: 5/9/2020

REG: 4328917

100% AR 1A

BIEBER SPARTACUS A193

**BIEBER BRAVE E573** 

**BIEBER ELDORENE 246C** 

**GMRA PEACEMAKER 1216** 

**BIEBER ENCHANTRESS 327A** 

**BIEBER ENCHANTRESS 354X** 

Cow ID: 608H

EPD Data Generated 10/5/2021

|       | CED    | BW  | ww    | YW            | MILK | ME   | HPG | CEM | STAY | MARB | REA  | FAT  |
|-------|--------|-----|-------|---------------|------|------|-----|-----|------|------|------|------|
| EPD   | 6      | 2.0 | 84    | 138           | 28   | 19   | 11  | 3   | 13   | 0.73 | 0.34 | 0.03 |
|       |        |     |       |               |      |      |     |     |      | 4%   |      |      |
| HERDB | UILDER | 22  | GRID  | <b>NASTER</b> | 62   | ProS | 5   | 84  |      |      | C    | CD.  |
| % RAN | K      | 99% | % RAI | vik           | 6%   | % R4 | NK  | 74% |      |      |      |      |

Bull calf due 3/4/2022 sired by either ALC MR COMPLETE H41, TJS GATE KEEPER F106, or PIE FRANCHISE 9031. DNA Testing will be necessary to determine sire. This female is a truck and comes from the heart of our ET program. She lines up two ET donors on the bottom side of her pedigree. Lot 5 presents powerful data and phenotype along with a very maternal pedigree out of the Peacemaker daughters. A full sister sells as lot 7.