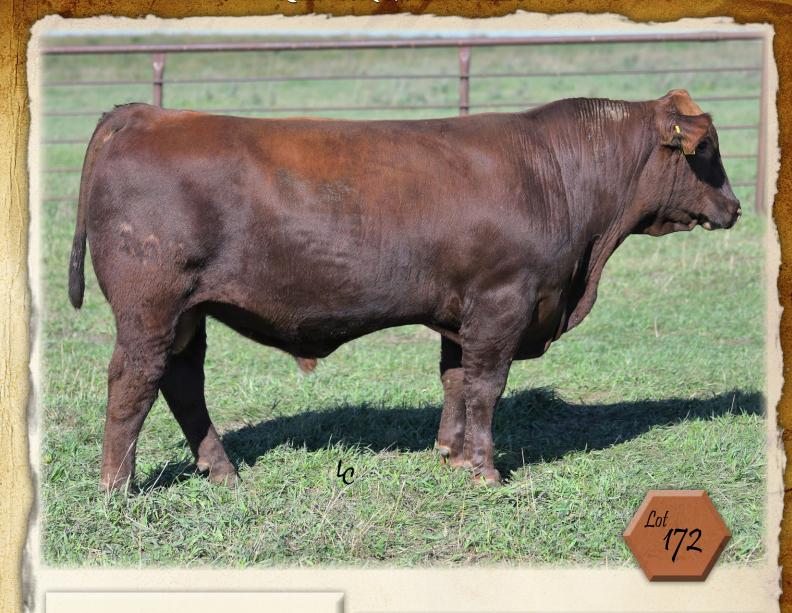

7   | 1200   |      |        |     |     |      |      |      |      |
| Ratio  |        | 128              | 123   | 115    |      |        |     |     |      |      |      |      |
| HERDB  | UILDER | <b>70</b><br>37% | GRIDN | laster | 14   | ProS   | 84  |     |      |      | G    | GP   |
| % Ran  | % Rank |                  | % Ran | ıĸ     | 89%  | % Rank | 73% | 6   |      |      | V.   |      |

#### **BIEBER WARHEAD H402**

This lead off bull lot is a Warhead son that posts growth at the top of the breed. We expect Warhead to be a great maternal producer and this son stacked on Driven will do exactly that. Lot 171 has an outstanding Driven-sired dam and has the potential to be as good as any sire we've offering in our fall sale.

(605) 439-3628

Call with questions or requests!



## **BIEBER STOCKMARKET H608**

Stockmarket progeny were impressive this spring and this lot will be no exception. His Rollin Deep sired dam is backed with two generations of embryo transplant donors. His data puts him in pretty exclusive company being in the top echelon for ProS, HerdBuilder, and Gridmaster.

## www.BIEBERREDANGUS.COM

Videos and supplement data available

# 172 BIEBER STOCKMARKET H608

BORN: 5/15/2020

REG: 4328983

100% AR 1A

PIE STOCKMAN 4051

BIEBER CL STOCKMARKET E119

**BIEBER CL ADELLE 475C** 

**BIEBER ROLLIN DEEP Y118** 

**BIEBER ENCHANTRESS 225A AOD: 7** 

MPPA: 100

**BASIN ENCHANTRESS 58U0** 

|       | RATIO   |
|-------|---------|
| ADG   | 3.48 ET |
| WDA   | 3.3 ET  |
| AScr. | 37.84   |
| CE    | **      |
|       | CA      |

EPD Data Generated 10/8/