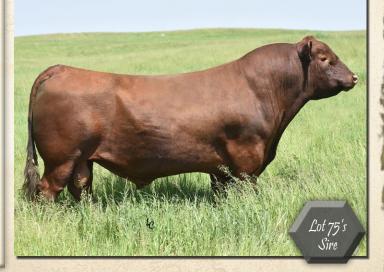

## 5 BIEBER ENCHANTRESS 608H

BORN: 5/9/2020

REG: 4328917

100% AR 1A

BIEBER SPARTACUS A193

**BIEBER BRAVE E573** 

**BIEBER ELDORENE 246C** 

**GMRA PEACEMAKER 1216** 

**BIEBER ENCHANTRESS 327A** 

**BIEBER ENCHANTRESS 354X** 

Cow ID: 608H

EPD Data Generated 10/5/2021

|       | CED    | BW  | ww    | YW            | MILK | ME   | HPG | CEM | STAY | MARB | REA  | FAT  |
|-------|--------|-----|-------|---------------|------|------|-----|-----|------|------|------|------|
| EPD   | 6      | 2.0 | 84    | 138           | 28   | 19   | 11  | 3   | 13   | 0.73 | 0.34 | 0.03 |
|       |        |     |       |               |      |      |     |     |      | 4%   |      |      |
| HERDB | UILDER | 22  | GRID  | <b>NASTER</b> | 62   | ProS | 5   | 84  |      |      | C    | CD.  |
| % RAN | K      | 99% | % RAI | vik           | 6%   | % R4 | NK  | 74% |      |      |      |      |

Bull calf due 3/4/2022 sired by either ALC MR COMPLETE H41, TJS GATE KEEPER F106, or PIE FRANCHISE 9031. DNA Testing will be necessary to determine sire. This female is a truck and comes from the heart of our ET program. She lines up two ET donors on the bottom side of her pedigree. Lot 5 presents powerful data and phenotype along with a very maternal pedigree out of the Peacemaker daughters. A full sister sells as lot 7.