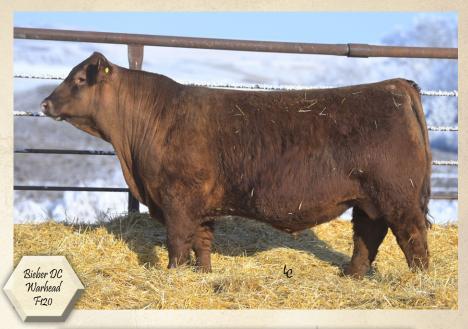

## **BIEBER ODA 375H**

BORN: 5/3/2020

REG: 4324549

**BIEBER CL ATOMIC C218** 

**BIEBER DC WARHEAD F120** 

**BIEBER SURPRISE 243D** 

**BIEBER GLADIATOR C386** 

**BIEBER ODA 223F** 

**BIEBER ODA 446D** 

Cow ID: 375H

EPD Data Generated 10/5/2021

|        | CED    | BW  | ww    | YW      | MILK | ME   | HPG | CEM | STAY | MARB | REA  | FAT  |
|--------|--------|-----|-------|---------|------|------|-----|-----|------|------|------|------|
| EPD    | 14     | 0.9 | 99    | 162     | 33   | 15   | 13  | 9   | 11   | 0.42 | 0.57 | 0.03 |
| % Rank | 35%    | 92% | 1%    | 1%      | 3%   | 98%  | 19% | 19% | 90%  | 45%  | 2%   | 70%  |
| HERDB  | UILDER | 45  | GRIDN | /IASTER | 47   | ProS |     | 92  |      |      | C    | GP   |
| % Ran  | K      | 84% | % Rai | NK      | 22%  | % Ra | NK  | 60% |      |      | U    |      |

Heifer calf due 3/9/2022 sired by either ALC MR COMPLETE H41, TJS GATE KEEPER F106, or PIE FRANCHISE 9031. DNA Testing will be necessary to determine sire. Lot 10 posts outstanding growth data in the top 1% of the breed. The Warhead daughters look like they will be just as good if not better than those out of his sire Atomic