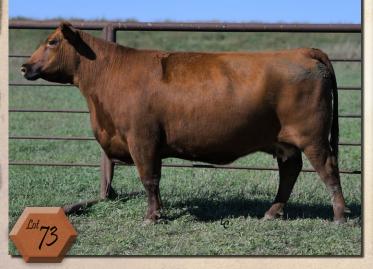

# 2 BIEBER PRIMROSE 175H

Born: 2/9/2020

REG: 4303331

100% AR 1A

ANDRAS FUSION R236

**BIEBER FOREFRONT B281** 

**BIEBER LAURA 112W** 

PIE STOCKMAN 4051

**BIEBER PRIMROSE 418E** 

**BIEBER PRIMROSE 273B** 

Cow ID: 175H

EPD Data Generated 10/5/2021

|                       | CED | BW   | ww             | YW  | MILI | ( ME           | HPG       | CEM | STAY | MARB | REA  | FAT  |
|-----------------------|-----|------|----------------|-----|------|----------------|-----------|-----|------|------|------|------|
| EPD                   | 15  | -1.4 | 82             | 148 | 29   | 16             | 11        | 9   | 16   | 0.53 | 0.43 | 0.03 |
| % Rank                | 23% | 58%  | 1%             | 1%  | 17%  | 99%            | 47%       | 13% | 41%  | 23%  | 5%   | 72%  |
| HERDBUILDER<br>% RANK |     |      | GRIDM<br>% RAN |     |      | PROS<br>% RANK | 131<br>9% |     |      |      | G    | GP   |

#### **BIEBER PRIMROSE 175H**

Heifer calf due 3/4/2022 sired by either ALC MR COMPLETE H41, TJS GATE KEEPER F106, or PIE FRANCHISE 9031. DNA Testing will be necessary to determine sire. Lot 2 stacks Forefront, Stockman, and the Primrose cowline - and has the data to back it up. She also stacks the deck in your favor on carcass. A speaker from Agri-Beef at the Red Angus convention said that his group could sell 40% more beef if it qualified in the upper 2/3rd of Choice and Prime. This lot will put you in a position to do just that.