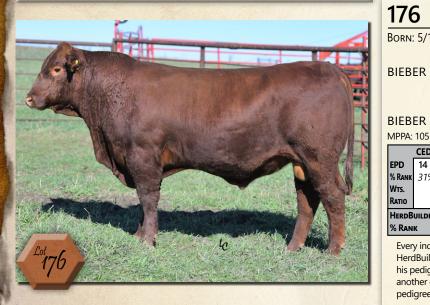

-|------|-----|------|------|------|------|
| EPD    | 14      | -0.8 | 82   | 143     | 29   | 20   | 8    | 8   | 14   | 0.53 | 0.31 | 0.03 |
| % RANK | 29%     | 69%  | 1%   | 1%      | 16%  | 99%  | 93%  | 24% | 70%  | 23%  | 13%  | 82%  |
| WTS.   |         | 96   | 674  | 1274    |      |      |      |     |      |      |      |      |
| RATIO  |         | 109  | 115  | 118     |      |      |      |     |      |      |      |      |
| HERDE  | BUILDER | 36   | GRID | VIASTER | 65   | ProS | 10   | 00  | K    |      | G    | CP.  |
| % DAN  | ıv      | 03%  | % RA | NIK     | 5%   | % RA | NK 4 | 5%  |      | s    |      |      |

Lot 175 posts some very impressive growth numbers and has an impeccable pedigree. He is out of a Schuler Endurance daughter and they have been impressive





#### **BIEBER WARHEAD H430** 176

BORN: 5/11/2020

REG: 4324683

100% AR 1A RATIO

GGP

**BIEBER CL ATOMIC C218 BIEBER DC WARHEAD F120** 

**BIEBER SURPRISE 243D** 

**BIEBER H HUGHES W109** 

BIEBER ADELLE 141A AOD: 7

**BIEBER ADELLE 299Y** 

ADG 3.18 WDA 3.24 106 37.21 ASCR. CE GRW. Sc. G6 EPD Data Generated 10/8/2021

MILK ME CED BW YW HPG CEM STAY MARB REA FAT EPD 126 20 0.2 0.49 0.03 14 -15 20 % RANI 31% 56% 2% 4% 12% 99% 30% WTS. 87 647 1156 RATIO 97 107

HERDBUILDER 87 **GRIDMASTER PROS** 94 % RANK 95% % RANK 56% % RANK

Every indication is that the Warhead sons will make great females with his HerdBuilder data being in the top of the breed and a history of solid dams that his pedigree has produced. His dam goes back to the dam of Makin Hay who was another outstanding female pr