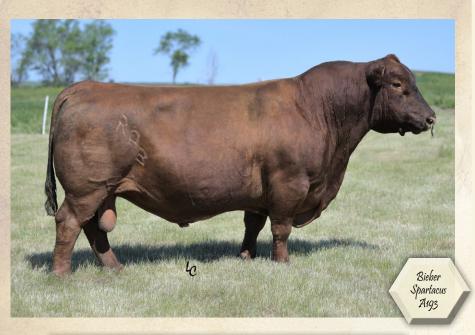

## 5 BIEBER ENCHANTRESS 608H

BORN: 5/9/2020

REG: 4328917

100% AR 1A

BIEBER SPARTACUS A193

**BIEBER BRAVE E573** 

**BIEBER ELDORENE 246C** 

**GMRA PEACEMAKER 1216** 

**BIEBER ENCHANTRESS 327A** 

**BIEBER ENCHANTRESS 354X** 

Cow ID: 608H

EPD Data Generated 10/5/2021

|       | CED    | BW  | ww    | YW            | MILK | ME   | HPG | CEM | STAY | MARB | REA  | FAT  |
|-------|--------|-----|-------|---------------|------|------|-----|-----|------|------|------|------|
| EPD   | 6      | 2.0 | 84    | 138           | 28   | 19   | 11  | 3   | 13   | 0.73 | 0.34 | 0.03 |
|       |        |     |       |               |      |      |     |     |      | 4%   |      |      |
| HERDB | UILDER | 22  | GRID  | <b>NASTER</b> | 62   | ProS | 5   | 84  |      |      | C    | CD.  |
| % RAN | K      | 99% | % RAI | vik           | 6%   | % R4 | NK  | 74% |      |      |      |      |

Bull calf due 3/4/2022 sired by either ALC MR COMPLETE H41, TJS GATE KEEPER F106, or PIE FRANCHISE 9031. DNA Testing will be necessary to determine sire. This female is a truck and comes from the heart of our ET program. She lines up two ET donors on the bottom side of her pedigree. Lot 5 presents powerful data and phenotype along with a very maternal pedigree out of the Peacemaker daughters. A full sister sells as lot 7.