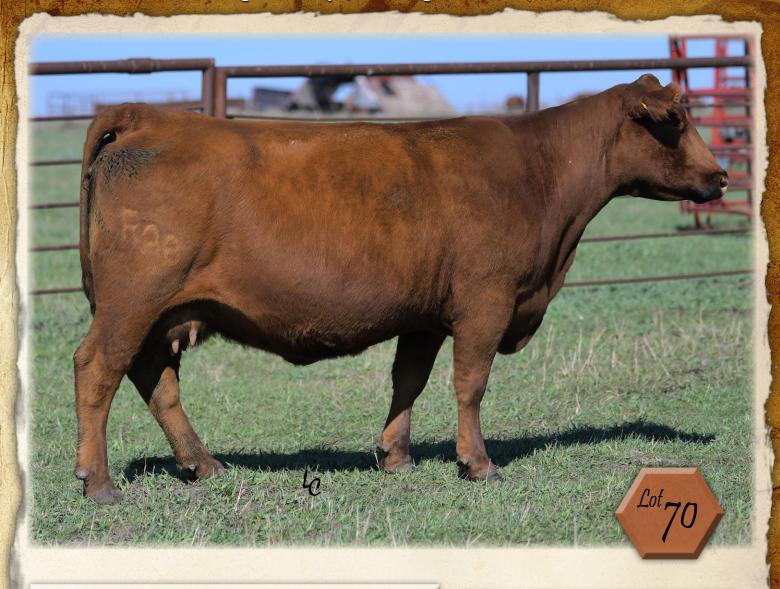

# 2 BIEBER PRIMROSE 175H

Born: 2/9/2020

REG: 4303331

100% AR 1A

ANDRAS FUSION R236

**BIEBER FOREFRONT B281** 

**BIEBER LAURA 112W** 

PIE STOCKMAN 4051

#### **BIEBER PRIMROSE 175H**

Heifer calf due 3/4/2022 sired by either ALC MR COMPLETE H41, TJS GATE KEEPER F106, or PIE FRANCHISE 9031. DNA Testing will be necessary to determine sire. Lot 2 stacks Forefront, Stockman, and the Primrose cowline - and has the data to back it up. She also stacks the deck in your favor on carcass. A speaker from Agri-Beef at the Red Angus convention said that his group could sell 40% more beef if it qualified in the upper 2/3rd of Choice and Prime. This lot will put you in a position to do just that.